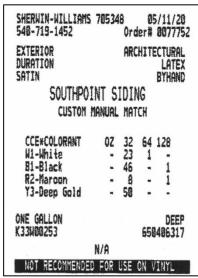

**Siding:** There was no information provided regarding the color code or formula for building exterior siding. The only information was a copy of the paint can color data sheet to the right with the words "SOUTHPOINT SIDING" on it.